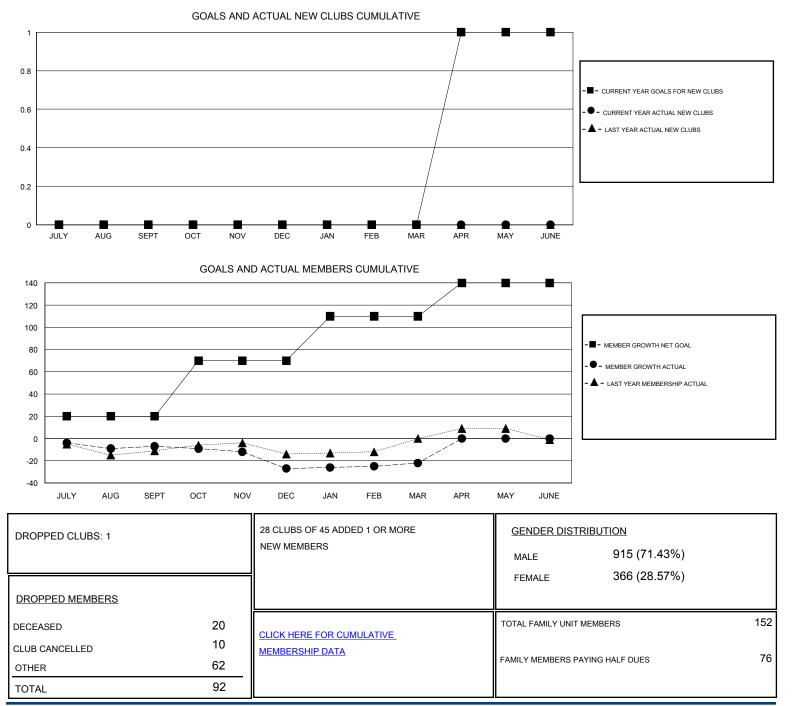

## District 22 B

Results as of: 3/31/2020

| GMT:                           | LOCATION MARYLAND |   |   |                                  |    |    | GMT CA |
|--------------------------------|-------------------|---|---|----------------------------------|----|----|--------|
| Clubs<br>RESULTS FOR 2019-2020 |                   |   |   | Members<br>RESULTS FOR 2019-2020 |    |    |        |
|                                |                   |   |   |                                  |    |    |        |
| JULY/AUG/SEPT                  | 0                 | 0 | 0 | JULY/AUG/SEPT                    | 20 | 23 | 30     |
| OCT/NOV/DEC                    | 0                 | 0 | 1 | OCT/NOV/DEC                      | 50 | 19 | 38     |
| JAN/FEB/MAR                    | 0                 | 0 | 0 | JAN/FEB/MAR                      | 40 | 32 | 24     |
| APR/MAY/JUNE                   | 1                 | 0 | 0 | APR/MAY/JUNE                     | 30 | 0  | 0      |